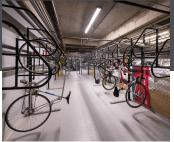

## Onsite Car and Bike Parking

Take transit, cycle and securely store your bike, or simply make the drive and park in the underground facility; EV charging available.